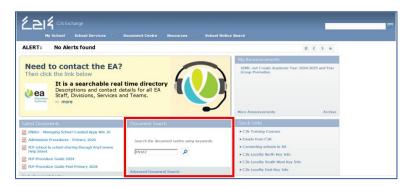

## **Installing Clicker 8 on a Personal Device**

You may be prompted to sign in using your C2K username and password.

When the C2K exchange homepage opens, type **EN182** into the search bar and then click on the search icon.

Select the EN182 – Installing Clicker 8 on a personal device guide to view the login credentials.

EN182 - Installing Clicker 8 on a personal device
Information sheet EN182 September 2021 1 of 2 http://www.c2kexchange.net Installing ...
No EN182 Installing Clicker 8 on a Personal Device September 2021 2 of 2 ...
www.c2kexchange.net/.../EN182 - Installing Clicker 8 on a personal ...